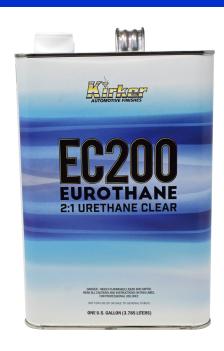

VOC 4.8
MIX 2:1

- HIGH-SOLIDS FORMULA BUILDS FAST
- DELIVERS BEAUTIFUL GLOSS, EXCEPTIONAL DOI
- EXCELLENT FLOW AND LEVELING
- RESISTS SHRINKAGE AND DIEBACK
- EASY TO POLISH FOR SEVERAL DAYS AFTER APPLICATION

EC200 was formulated for use in professional refinish shops where material quality and superior performance are critical. May be used both in air-dry and bake cycle environments. Custom painters like this clear for its high build and easy polishing.

Ideal for use over BLACK DIAMOND Low-VOC Urethane Basecoats, ULTRA-GLO Single-Stage Urethane Topcoats and SPECTRA Series Urethane Candy Colors. Mixes 2:1 with ECA200F / ECA200S Activators.